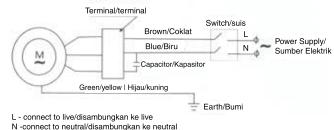

### Installation Precaution Langkah-langkah berwaspada ketika pemasangan

- The ventilation fan should be connected to power supply that meet safety standard.
- When the ventilation fan is directly connected to the power supply, a functional switch should be installed at the power supply circuit, please refer to circuit diagram.
- The green/yellow wire is the earth wire, it should be properly connected to the earth and this should be done by a certified electrician.
- Warning: All installation must comply with the safety installation instruction as shown on the next page.
- The appliance is not to be used by persons (including children) with reduced physical, sensory or mental capabilities, or lack of experience and knowledge, unless they have been given supervision or instruction.
- Children being supervised not to play with the appliance.
- The fan is intended for mounting in outside walls.
- The precaution must be taken to avoid the back-flow of gases into the room from the open flue of gas or other fuel-burning appliances.