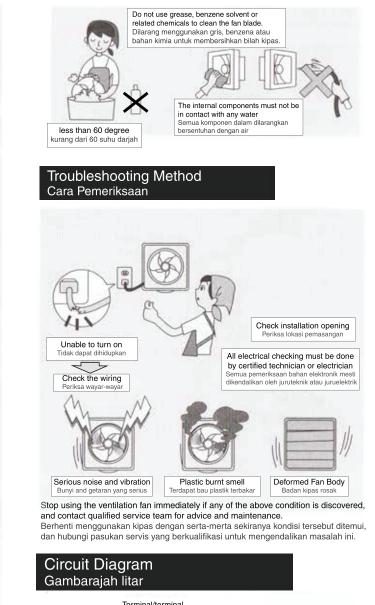

## Cleaning Method Cara Pembersihan

#### Safety Instructions

- Read installation's manual completely and keep it for future reference. 1)
- 2) Do NOT touch the fans when its operating.
- 3) Make sure you switch OFF the fan, wait until the fan's motor is in STATIC conditions before you approach the ventilation fan.
- 4) Wipe dirt away with clean soft cloth, ordinary detergent and water only. Do not use any corrosive chemical, solvent or detergent.
- 5) Do NOT install or remove the unit by yourself. All work must be carried out by a certified licensed technician by your local electricity authority.
- 6) Before servicing or cleaning the ventilation fan, make sure the power is switch "OFF" or disconnected from its main supply.
- 7) Do NOT put or hang anything on the fan blade at all time. This action can cause damages to the ventilation fan motor, blade or personal injuries.
- 8) This appliance is not intended for use by children, persons (including children) with reduced physical, sensory or mental capabilities or any untrained person. Supervision is required under such circumstances for their safety.
- 9) Damaged supply cord must be replaced by the manufacturer or its service agent or certified technician.

#### Panduan Keselamatan

- 1) Baca buku panduan sepenuhnya dan simpan buku panduanbagi rujukan masa hadapan.
- 2) Dilarang menyentuh kipas ketika sedang ia beroperasi.
- 3) Pastikan suis dimatikan dan tunggu sehingga kipas berhenti sepenuhnya sebelum anda menghampirinya.
- 4) Bersihkan permukaan kipas dengan kain lembut yang bersih dan gunakan agen pencuci biasa atau air. Dilarang menggunakan bahan kimia yang menghakis.
- 5) Pemasangan harus dilalukan oleh juruteknik yang bertauliah.
- 6) Sebelum anda menservis atau mencuci produk ini, pastikan suis telah dimatikan atau punca bekalan elektirk telah dimatikan.
- 7) Dilarang meletakkan atau menggantungkan apa-apa barang pada bilah kipas kerana boleh merosakkan motor, bilah kipas dan juga mencederakan diri.
- 8) Produk ini tidak sesuai untuk dikendalikan oleh kanak-kanak, atau golongan kurang upaya mental, fizikal dan bagi mereka yang tidak terlatih.