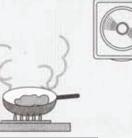

## Recommended Installation Cadangan Pemasangan

Suitable for kitchen ventilation use Sesuai untuk digunakan untuk pengudaraan dapur