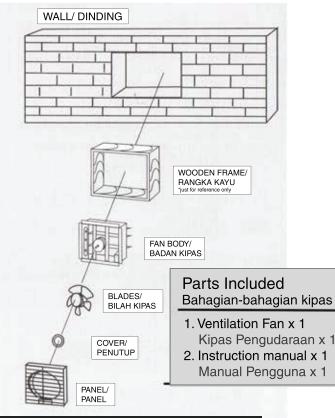

12VF15**

 Product:
 Color :

 Model:
 Serial No:

Ad

Eco Breeze Technologies(M) Sdn. Bhd.

| JSTOMER DETAILS:              | _       |       |
|-------------------------------|---------|-------|
| ime:                          | Gender: | Male/ |
| entity Card No/ Passport No:_ |         |       |
| dress:                        |         |       |

E Mail address:

# SECURITY WARRANTY SEAL

NOTE: Please DO NOT accept this warranty card, if the warranty seal is broken, Removed, Repasted, Discolor, Damaged, OR bar code is distorted. WARRANTY WILL BE VOIDED UNDER THESE CIRCUMSTANCES!

> Please refer to our website for claim : www.ecobreeze.com.mv Instruction shall be available in website

> > Version: 1R1 17072020

### Exploded View and Parts Pandangan meletup dan bahagian-bahagian kipas



### Installation Precaution Langkah-langkah berwaspada ketika pemasangan

- The ventilation fan should be connected to power supply that meet safety standard.
- When the ventilation fan is directly connected to the power supply, a functional switch should be installed at the power supply circuit, please refer to circuit diagram.
- The green/yellow wire is the earth wire, it should be properly connected to the earth and this should be done by a certified electrician.
- Warning: All installation must comply with the safety installation instruction as shown on the next page.
- The appliance is not to be used by persons (including children) with reduced physical, sensory or mental capabilities, or lack of experience and knowledge, unless they have been given supervision or instruction.
- Chi