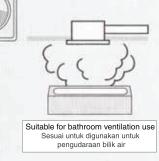

## Recommended Installation Cadangan Pemasangan

Suitable for kitchen ventilation use Sesuai untuk digunakan untuk pengudaraan dapur