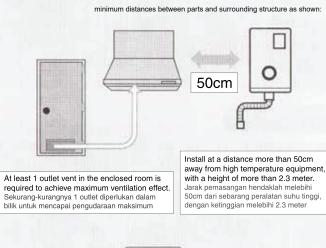

### Installation Precaution Langkah-langkah berwaspada ketika pemasangan

- The ventilation fan should be connected to power supply that meet safety standard.
- When the ventilation fan is directly connected to the power supply, a functional switch should be installed at the power supply circuit, please refer to circuit diagram.
- The green/yellow wire is the earth wire, it should be properly connected to the earth and this should be done by a certified electrician.
- Warning: All installation must comply with the safety installation instruction as shown on the next page.
- The appliance is not to be used by persons (including children) with reduced physical, sensory or mental capabilities, or lack of experience and knowledge, unless they have been given supervision or instruction.
- Children being supervised not to play with the appliance.
- The fan is intended for mounting in outside walls.
- The precaution must be taken to avoid the back-flow of gases into the room from the open flue of gas or other fuel-burning appliances.